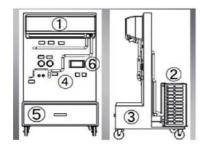

## Air Conditioner (Split Type, Wall Mounted, Dual Inverter-1)

- \* Good energy efficient
- \* Steel frame with painted
- \* Easy move with 4 of wheels.
- \* Safety socket should be installed for use electric power.
- \* Included Items: User Manual, Product Cover, Quality Warranty
- \* Local air conditioner
- \* Size: 1,100 x 750 x 1,500mm
- \* Type : Dual Inverter AC, Capacity: 1.5 Ton
- \* EER (W/W): 3.26, Compressor Type: Twin Rotary
- \* Compressor Motor Type: Brushless DC Motor (BLDC)
- \* Refrigerant and Charge (g): R410A, 800
- \* Capacity: 18000btu/hr
- \* Additional Refrigerant Charge g/m: 20
- \* Rated Power Input Cooling (W): 1620
- \* Rated Running Current (A): 7.0
- \* Power Supply(Volt/Phase/Hz): 220-240V/Single/50
- \* Circuit Breaker (A): 20
- \* At least 2 years' service warranty