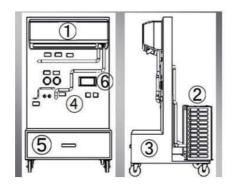

## model: Air conditioner, wall mounted-GTAC311233B

## Air Conditioner (Split Type, Wall Mounted, Dual Inverter-2)

- \* Good energy efficient
- \* Steel frame with painted
- \* Easy move with 4 of wheels.
- \* Safety socket should be installed for use electric power.
- \* Included Items : User Manual, Product Cover, Quality Warranty
- \* Local air conditioner
- \* Size: 1,100 x 750 x 1,500mm
- \* Type: Dual Inverter AC, Capacity: 1.5 Ton
- \* EER (W/W): 3.26, Compressor Type: Twin Rotary
- \* Compressor Motor Type :Brushless DC Motor (BLDC)
- \* Refrigerant and Charge (g):R410A, 800
- \* Capacity: 24000btu/hr
- \* Additional Refrigerant Charge g/m:20
- \* Rated Power Input Cooling (W):1620
- \* Rated Running Current (A):7.0
- \* Power Supply(Volt/Phase/Hz):220-240V/Single/50
- \* Circuit Breaker (A):20
- \* size os around, L-1,100 x W-750 x H1,540mm
- \* At least 2 years' service warranty