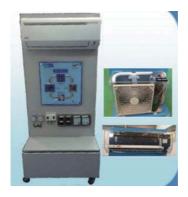

## model: Air conditioner, wall mounted-GTAC311233B

## Air Conditioner (Split Type, Wall Mounted, Dual Inverter-2)

- \* Good energy efficient
- \* Steel frame with painted
- \* Easy move with 4 of wheels.
- \* Safety socket should be installed for use electric power.
- \* Included Items : User Manual, Product Cover, Quality Warranty
- \* Local air conditioner
- \* Size: 1,100 x 750 x 1,500mm
- \* Type: Dual Inverter AC, Capacity: 1.5 Ton
- \* EER (W/W): 3.26, Compressor Type: Twin Rotary
- \* Compressor Motor Type :Brushless DC Motor (BLDC)
- \* Refrigerant and Charge (g):R410A, 800
- \* Capacity: 24000btu/hr
- \* Additional Refrigerant Charge g/m:20
- \* Rated Power Input Cooling (W):1620
- \* Rated Running Current (A):7.0
- \* Power Supply(Volt/Phase/Hz):220-240V/Single/50
- \* Circuit Breaker (A):20
- \* size os around, L-1,100 x W-750 x H1,540mm
- \* At least 2 years' service warranty